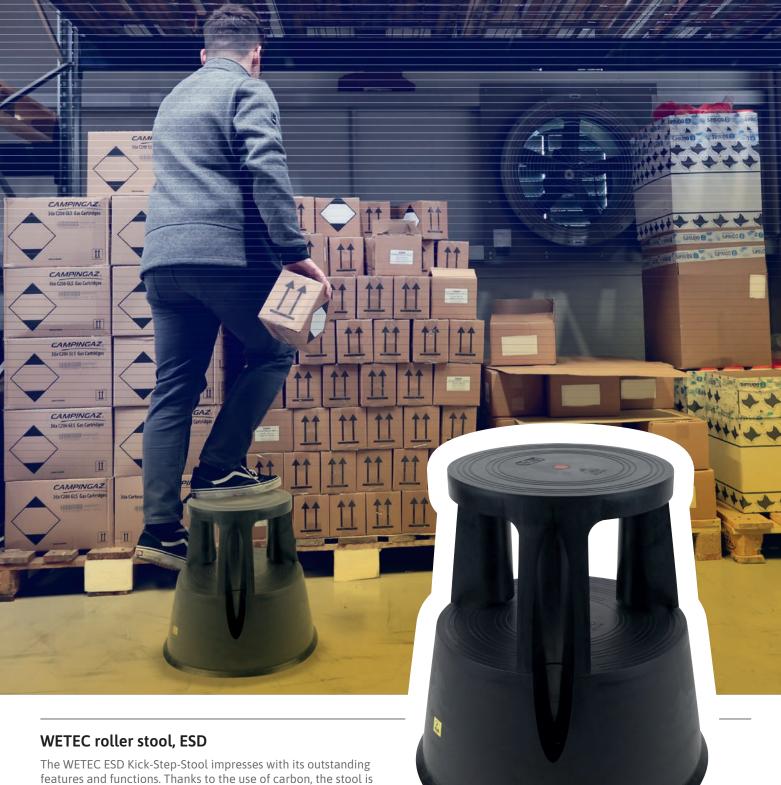

# **WETEC footrest, ESD**

The WETEC ESD footrest is an ideal addition to any ESD-protected workplace. It offers various features to promote comfortable and ergonomic working. The footrest can be adjusted to individual needs, allowing for the optimal position for legs and feet. With a height range between 60 and 120 mm, it helps prevent tension and fatigue.

The ribbed surface of the footrest ensures a secure grip and prevents slipping. Its ergonomic design encourages a healthy posture and reduces strain on the legs and back. The footrest is easy to operate, allowing for quick and uncomplicated adjustment. With a wide range of adjustment options, this footrest offers wellbeing and variety throughout the workday. Its generous footplate (540 x 350 mm) provides ample space and maximum comfort. The footrest is made of durable polypropylene and is dischargeresistant, making it perfect for use in ESD-protected areas.

#### Features:

- three inclination angles adjustable
- · ribbed surface for a secure grip
- ergonomic and easy to use
- provides variety and well-being
- large footplate with plenty of space
- can be angled with foot pressure