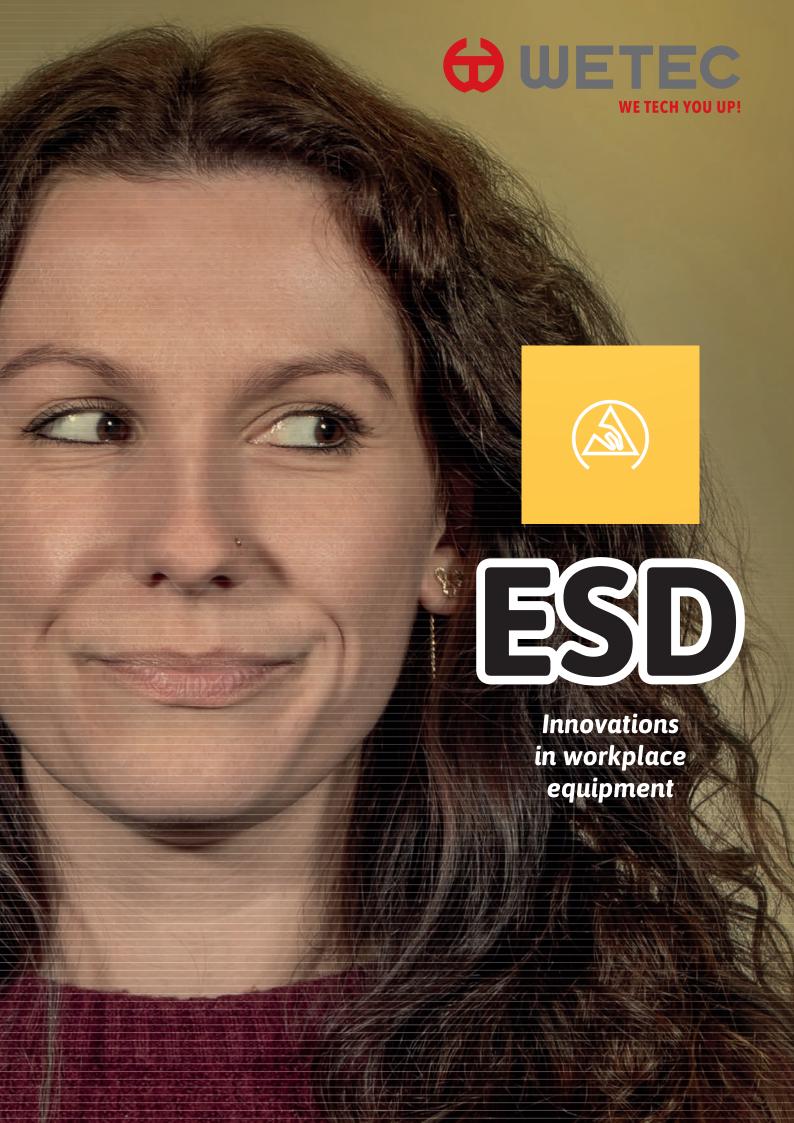

The WETEC ESD Kick-Step-Stool impresses with its outstanding features and functions. Thanks to the use of carbon, the stool is volume conductive and therefore ideal for use in ESD-protected work zones. The three spring-loaded castors ensure maximum freedom of movement and enable effortless handling and easy movement around the workplace. The non-slip surface ensures stability at all times.

It meets all the requirements for use in ESD protected areas. The high-quality and durable polypropylene gives the stool stability and resilience – ideal for everyday use. With a maximum load capacity of 150 kg, it is also ideal for more demanding applications. Thanks to its low weight of just 2.5 kg, the WETEC ESD stool is also easy to transport and comfortable to handle.

### Features:

- volume conductive due to carbon
- with three spring-loaded castors
- safe standing due to non-slip tread

### Technical data:

max. load capacity: 150 kg
Weight: 2.500 g
typical leakage resistance: ca. 10<sup>4</sup> Ohm

Material: Polypropylene (PP)

Height: 410 mm Ø: 283 mm

Order-No.:

811119