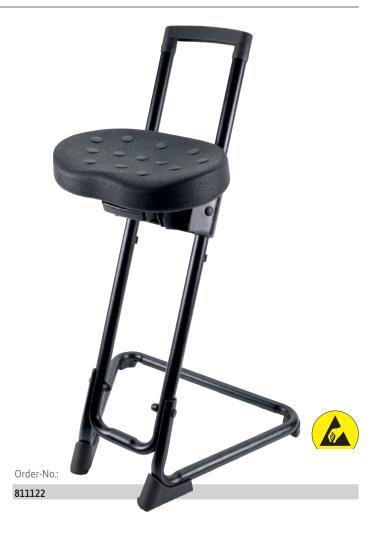

# WETEC standing aid, ESD

For workstations and work that can be carried out both standing and sitting. The standing aid provides significant physical relief and is therefore an addition to the workstation. The frame is stable and the construction consists of conductive powder-coated steel profiles. The seat is freely suspended for greater sitting comfort.

## Features:

- · seat made of robust, hard-wearing, conductive PU foam
- dischargeable, sturdy steel frame
- non-slip gliders
- · height adjustable
- adjustable seat inclination
- automatic seat angle adjustment

# Technical data:

typical leakage resistance: ca. 10<sup>5</sup> Ohm Seat height: 630-885 mm Tilt adjustment range: up to 20° Color: black