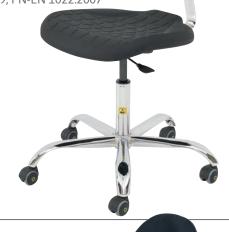

# WETEC work chair PU, ESD

Antistatic chair made of soft, conductive polyurethane. The chair has a non-slip seat and ensures reliable dissipation of electrostatic charges.

#### Features:

- complies with EN 61340-5-1, PN-EN 1335-1:2004, PN-EN 1335-2:2009, PN-EN 1335-3:2009, PN-EN 1022:2007
- · 5-star base in chrome-plated steel
- seat height adjustment via safety gas spring
- seat and backrest adjustment
- hard-wearing and conductive PU integral foam for seat and back surface
- PU integral foam is easy to clean
- conductive coated rollers

#### Technical data:

typical leakage resistance: ca. 10<sup>5</sup>-10<sup>6</sup> Ohm Seat height: 460-585 mm Color: black

Order-No.:

812185

Affordable, ergonomic ESD swivel chair in standard design. The seat depth, height and backrest angle can be adjusted using rotary knobs.